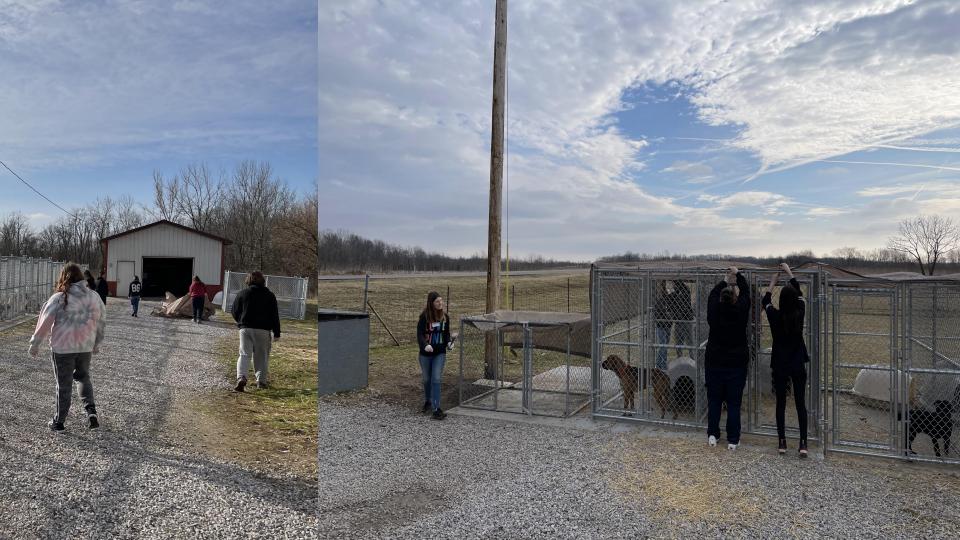

## Served the following areas:

Nature Center Heritage Trail Conservancy **Clifty Falls State Park** Cemetery Clean Up (Springdale, Indiana Veterans, Craig/Monroe) Madison Downtown (River, Playgrounds, Main Street) Salvation Army House of Hope **Clearing House** Madison Parks Department **Eleutherian College Camp Louis Ernst Animal Shelter Big Oaks Conservation Society** Habitat for Humanity of Jefferson County North United Methodist Church