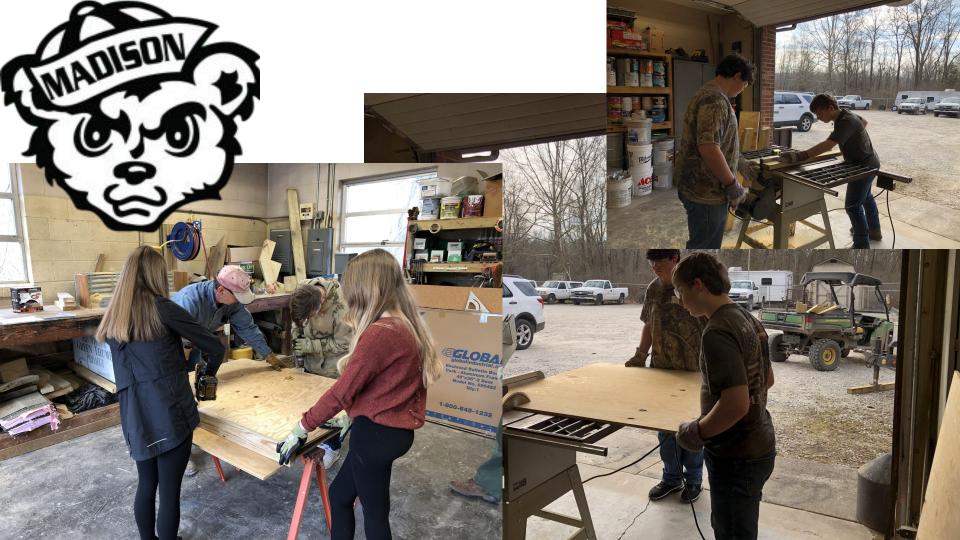

## Madison High School

**Community Service Day** 

March 3rd, 2022

## 9th & 10th Grade Students

## Served the following areas:

Nature Center Heritage Trail Conservancy **Clifty Falls State Park** Cemetery Clean Up (Springdale, Indiana Veterans, Craig/Monroe) Madison Downtown (River, Playgrounds, Main Street) Salvation Army House of Hope **Clearing House** Madison Parks Department **Eleutherian College Camp Louis Ernst Animal Shelter Big Oaks Conservation Society** Habitat for Humanity of Jefferson County North United Methodist Church