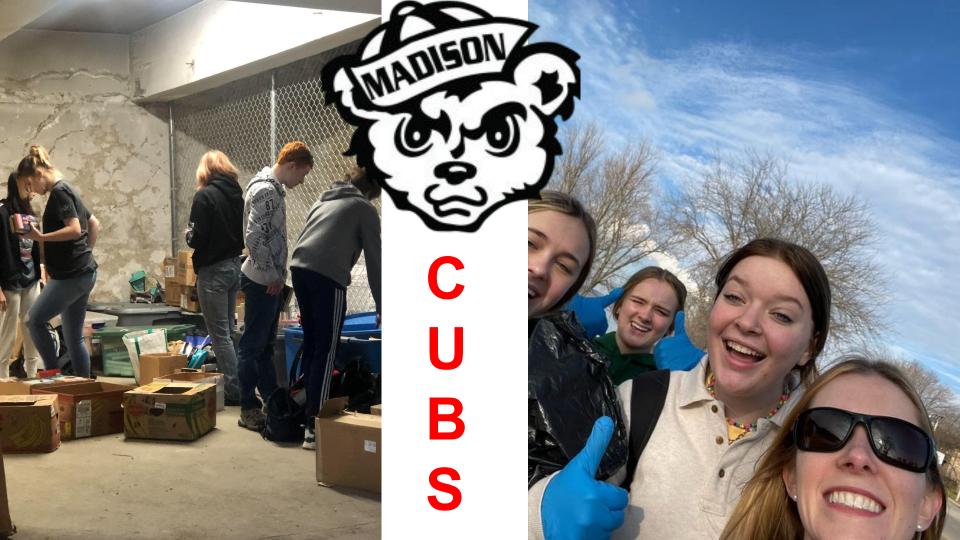

## Madison High School

**Community Service Day** 

March 3rd, 2022

## 9th & 10th Grade Students

## Served the following areas:

Nature Center Heritage Trail Conservancy **Clifty Falls State Park** Cemetery Clean Up (Springdale, Indiana Veterans, Craig/Monroe) Madison Downtown (River, Playgrounds, Main Street) Salvation Army House of Hope **Clearing House** Madison Parks Department **Eleutherian College Camp Louis Ernst Animal Shelter Big Oaks Conservation Society** Habitat for Humanity of Jefferson County North United Methodist Church