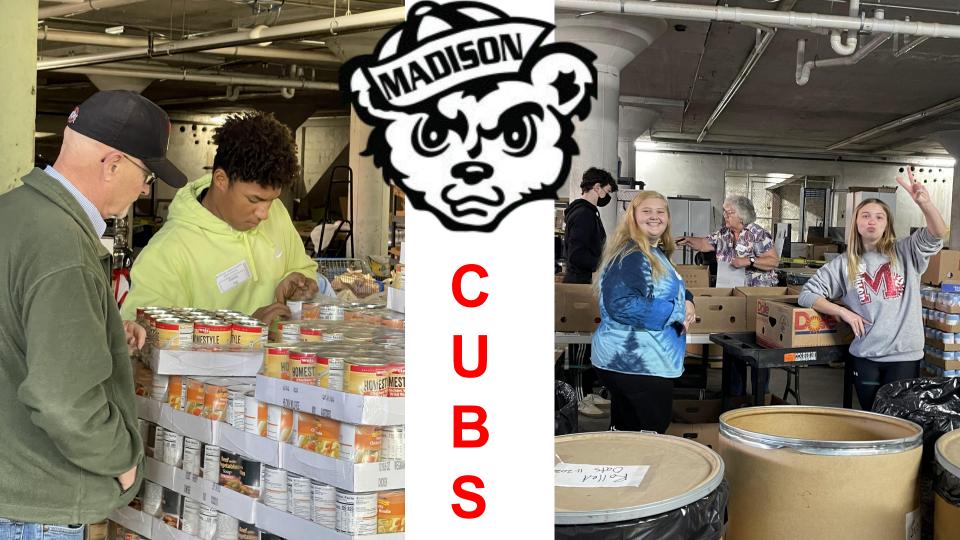

## Madison High School

**Community Service Day** 

March 3rd, 2022

## 9th & 10th Grade Students

## Served the following areas:

Nature Center Heritage Trail Conservancy **Clifty Falls State Park** Cemetery Clean Up (Springdale, Indiana Veterans, Craig/Monroe) Madison Downtown (River, Playgrounds, Main Street) Salvation Army House of Hope **Clearing House** Madison Parks Department **Eleutherian College Camp Louis Ernst Animal Shelter Big Oaks Conservation Society** Habitat for Humanity of Jefferson County North United Methodist Church