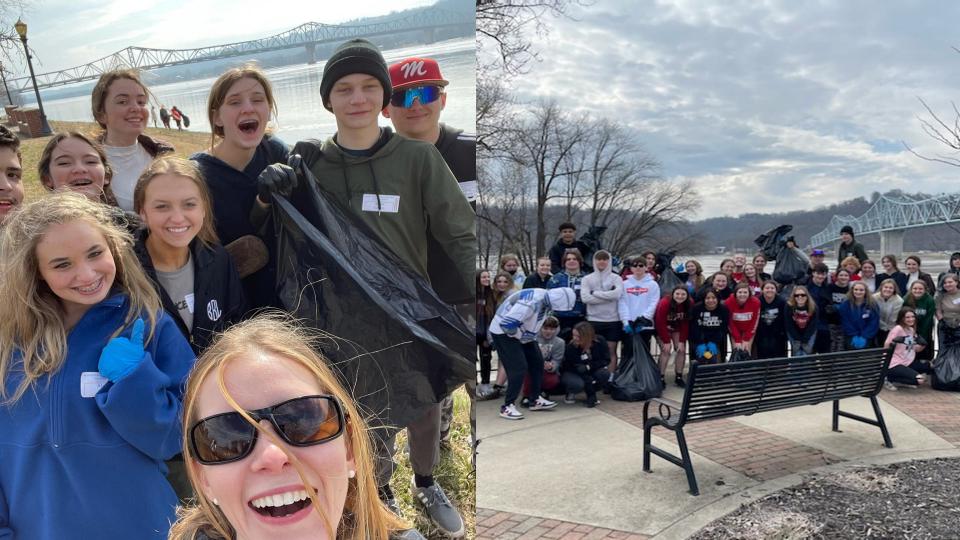

## Madison High School

**Community Service Day** 

March 3rd, 2022

## 9th & 10th Grade Students

## Served the following areas:

Nature Center Heritage Trail Conservancy **Clifty Falls State Park** Cemetery Clean Up (Springdale, Indiana Veterans, Craig/Monroe) Madison Downtown (River, Playgrounds, Main Street) Salvation Army House of Hope **Clearing House** Madison Parks Department **Eleutherian College Camp Louis Ernst Animal Shelter Big Oaks Conservation Society** Habitat for Humanity of Jefferson County North United Methodist Church