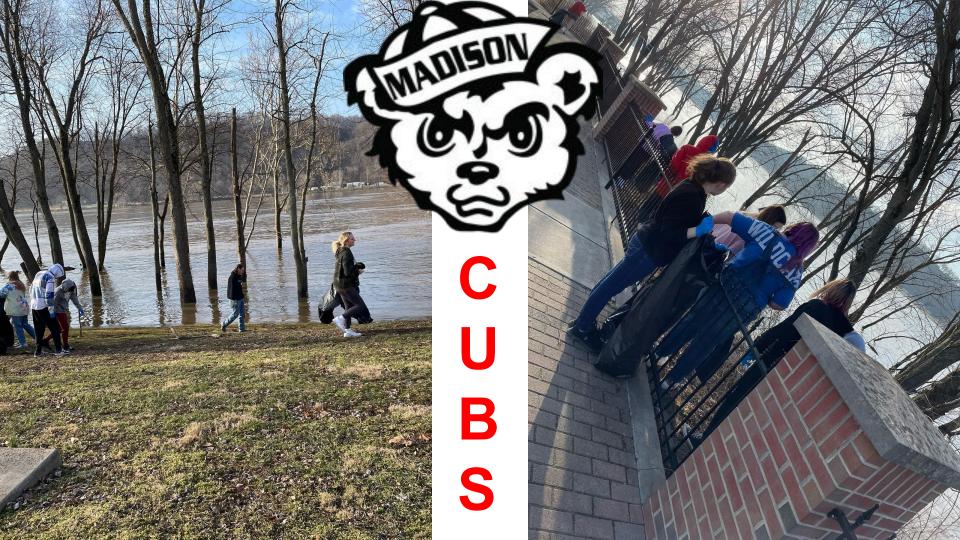

## Madison High School

**Community Service Day** 

March 3rd, 2022

## 9th & 10th Grade Students

## Served the following areas:

Nature Center Heritage Trail Conservancy **Clifty Falls State Park** Cemetery Clean Up (Springdale, Indiana Veterans, Craig/Monroe) Madison Downtown (River, Playgrounds, Main Street) Salvation Army House of Hope **Clearing House** Madison Parks Department **Eleutherian College Camp Louis Ernst Animal Shelter Big Oaks Conservation Society** Habitat for Humanity of Jefferson County North United Methodist Church