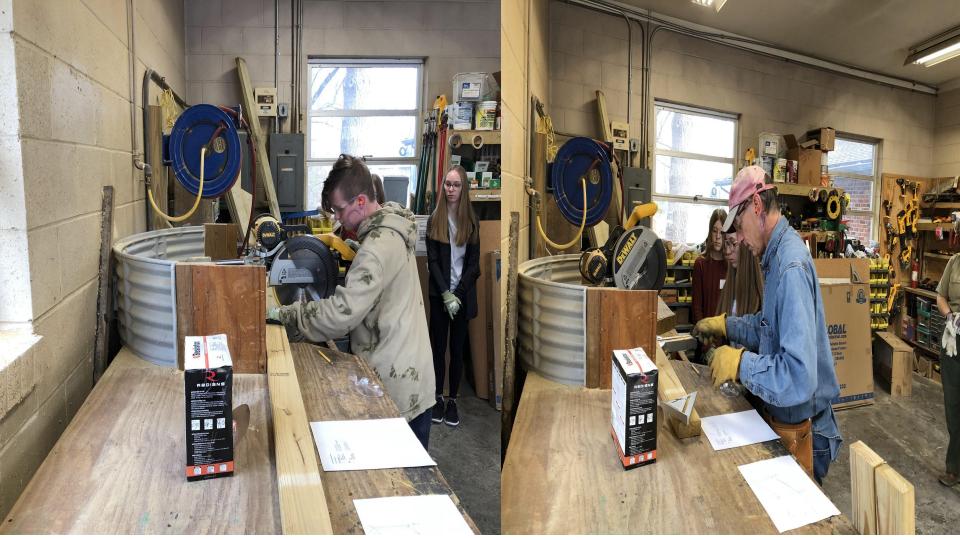

## Madison High School

**Community Service Day** 

March 3rd, 2022

## 9th & 10th Grade Students

## Served the following areas:

Nature Center Heritage Trail Conservancy **Clifty Falls State Park** Cemetery Clean Up (Springdale, Indiana Veterans, Craig/Monroe) Madison Downtown (River, Playgrounds, Main Street) Salvation Army House of Hope **Clearing House** Madison Parks Department **Eleutherian College Camp Louis Ernst Animal Shelter Big Oaks Conservation Society** Habitat for Humanity of Jefferson County North United Methodist Church