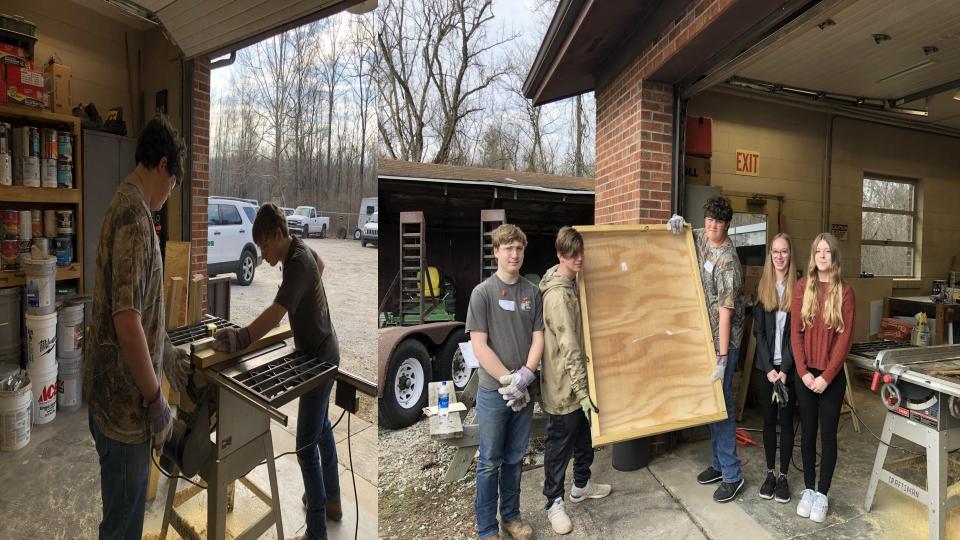

## Madison High School

**Community Service Day** 

March 3rd, 2022

## 9th & 10th Grade Students

## Served the following areas:

Nature Center Heritage Trail Conservancy **Clifty Falls State Park** Cemetery Clean Up (Springdale, Indiana Veterans, Craig/Monroe) Madison Downtown (River, Playgrounds, Main Street) Salvation Army House of Hope **Clearing House** Madison Parks Department **Eleutherian College Camp Louis Ernst Animal Shelter Big Oaks Conservation Society** Habitat for Humanity of Jefferson County North United Methodist Church