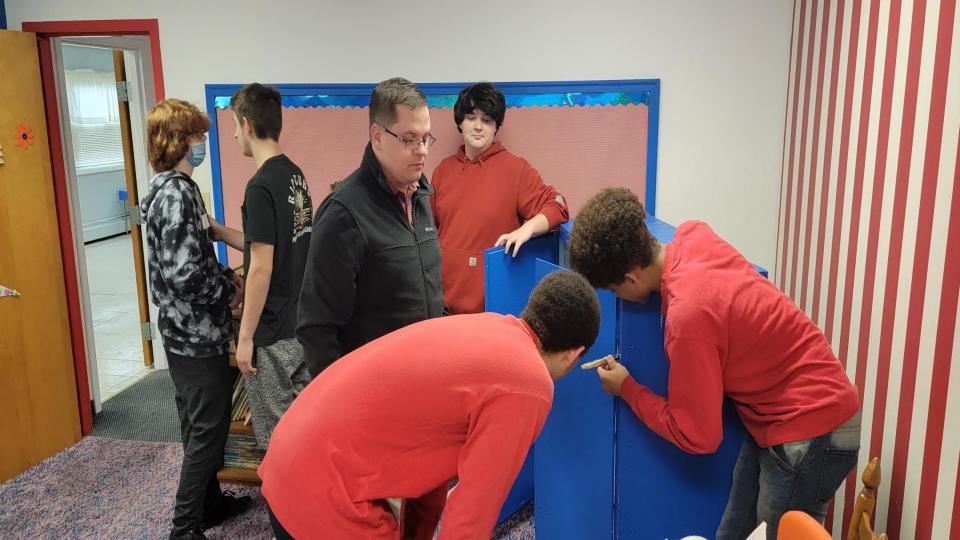

## Served the following areas:

Nature Center Heritage Trail Conservancy **Clifty Falls State Park** Cemetery Clean Up (Springdale, Indiana Veterans, Craig/Monroe) Madison Downtown (River, Playgrounds, Main Street) Salvation Army House of Hope **Clearing House** Madison Parks Department **Eleutherian College Camp Louis Ernst Animal Shelter Big Oaks Conservation Society** Habitat for Humanity of Jefferson County North United Methodist Church