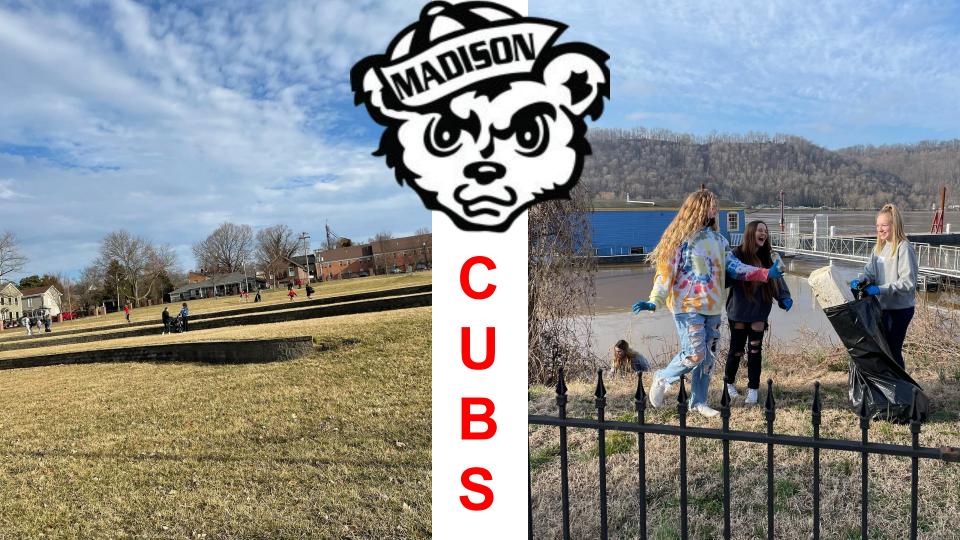

## Madison High School

**Community Service Day** 

March 3rd, 2022

## 9th & 10th Grade Students

## Served the following areas:

Nature Center Heritage Trail Conservancy **Clifty Falls State Park** Cemetery Clean Up (Springdale, Indiana Veterans, Craig/Monroe) Madison Downtown (River, Playgrounds, Main Street) Salvation Army House of Hope **Clearing House** Madison Parks Department **Eleutherian College Camp Louis Ernst Animal Shelter Big Oaks Conservation Society** Habitat for Humanity of Jefferson County North United Methodist Church