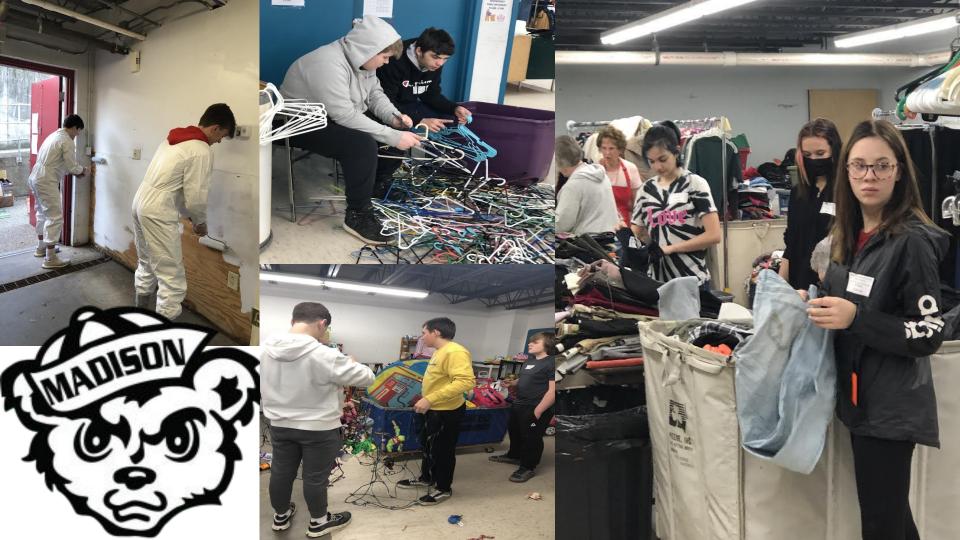

## Served the following areas:

Nature Center Heritage Trail Conservancy **Clifty Falls State Park** Cemetery Clean Up (Springdale, Indiana Veterans, Craig/Monroe) Madison Downtown (River, Playgrounds, Main Street) Salvation Army House of Hope **Clearing House** Madison Parks Department **Eleutherian College Camp Louis Ernst Animal Shelter Big Oaks Conservation Society** Habitat for Humanity of Jefferson County North United Methodist Church