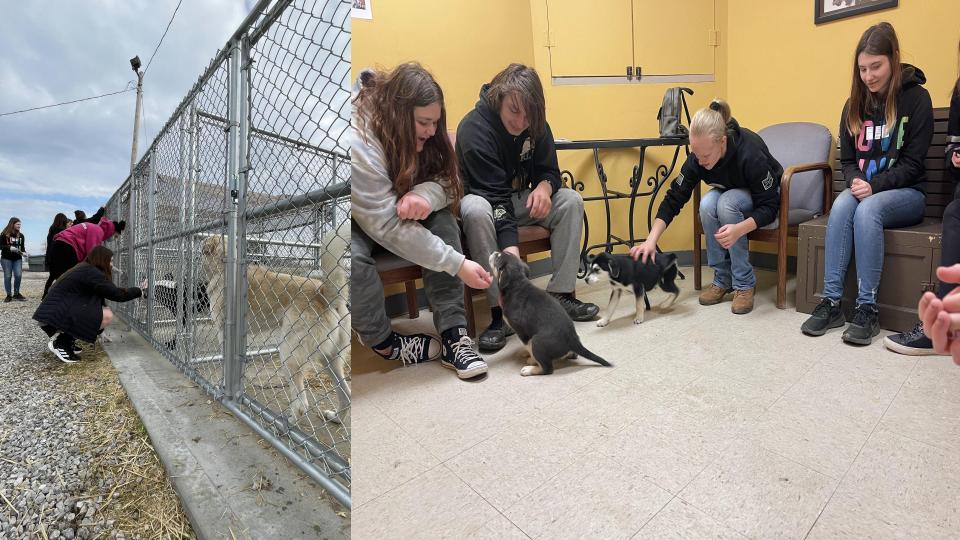

## Served the following areas:

Nature Center Heritage Trail Conservancy **Clifty Falls State Park** Cemetery Clean Up (Springdale, Indiana Veterans, Craig/Monroe) Madison Downtown (River, Playgrounds, Main Street) Salvation Army House of Hope **Clearing House** Madison Parks Department **Eleutherian College Camp Louis Ernst Animal Shelter Big Oaks Conservation Society** Habitat for Humanity of Jefferson County North United Methodist Church