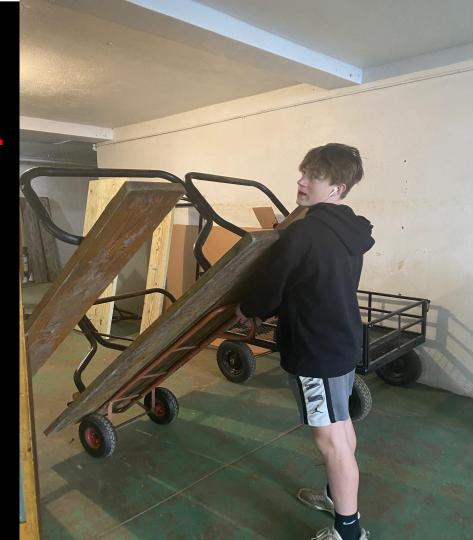

## Served the following areas:

Nature Center Heritage Trail Conservancy **Clifty Falls State Park** Cemetery Clean Up (Springdale, Indiana Veterans, Craig/Monroe) Madison Downtown (River, Playgrounds, Main Street) Salvation Army House of Hope **Clearing House** Madison Parks Department **Eleutherian College Camp Louis Ernst Animal Shelter Big Oaks Conservation Society** Habitat for Humanity of Jefferson County North United Methodist Church