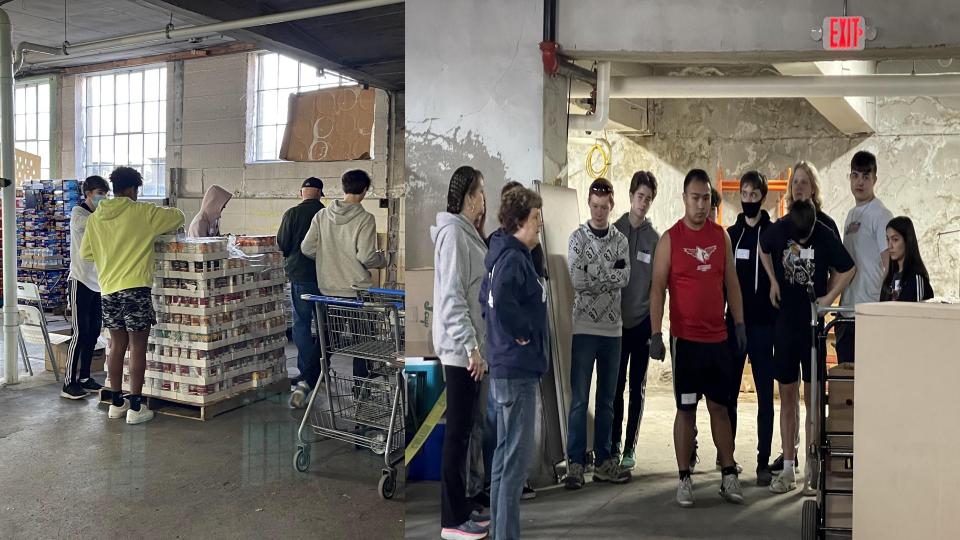

## Madison High School

**Community Service Day** 

March 3rd, 2022

## 9th & 10th Grade Students

## Served the following areas:

Nature Center Heritage Trail Conservancy **Clifty Falls State Park** Cemetery Clean Up (Springdale, Indiana Veterans, Craig/Monroe) Madison Downtown (River, Playgrounds, Main Street) Salvation Army House of Hope **Clearing House** Madison Parks Department **Eleutherian College Camp Louis Ernst Animal Shelter Big Oaks Conservation Society** Habitat for Humanity of Jefferson County North United Methodist Church