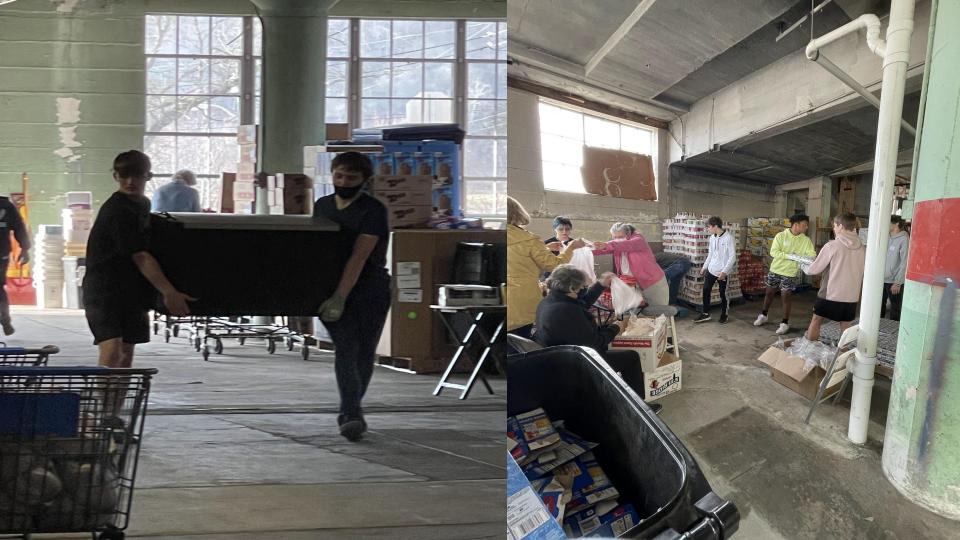

## Madison High School

**Community Service Day** 

March 3rd, 2022

## 9th & 10th Grade Students

## Served the following areas:

Nature Center Heritage Trail Conservancy **Clifty Falls State Park** Cemetery Clean Up (Springdale, Indiana Veterans, Craig/Monroe) Madison Downtown (River, Playgrounds, Main Street) Salvation Army House of Hope **Clearing House** Madison Parks Department **Eleutherian College Camp Louis Ernst Animal Shelter Big Oaks Conservation Society** Habitat for Humanity of Jefferson County North United Methodist Church