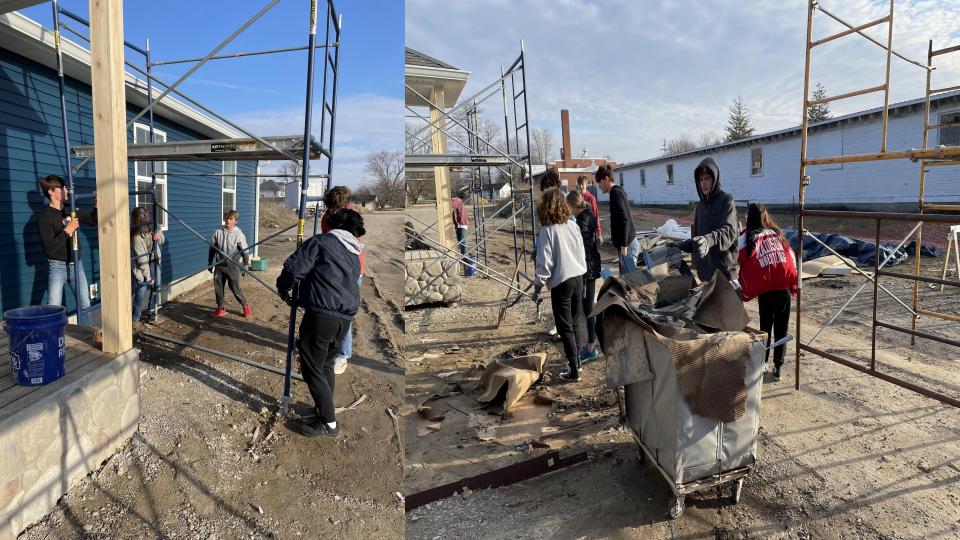

## Madison High School

**Community Service Day** 

March 3rd, 2022

## 9th & 10th Grade Students

## Served the following areas:

Nature Center Heritage Trail Conservancy **Clifty Falls State Park** Cemetery Clean Up (Springdale, Indiana Veterans, Craig/Monroe) Madison Downtown (River, Playgrounds, Main Street) Salvation Army House of Hope **Clearing House** Madison Parks Department **Eleutherian College Camp Louis Ernst Animal Shelter Big Oaks Conservation Society** Habitat for Humanity of Jefferson County North United Methodist Church