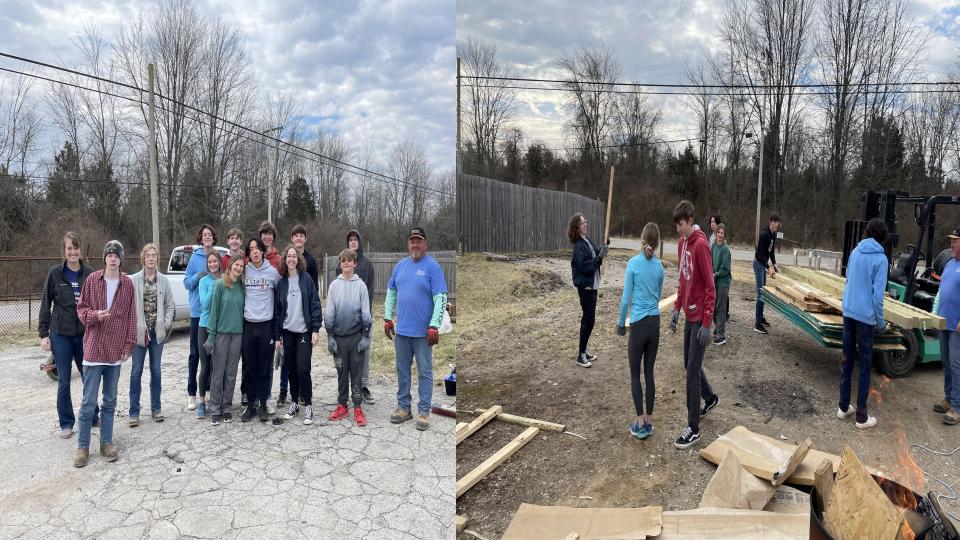

## Madison High School

**Community Service Day** 

March 3rd, 2022

## 9th & 10th Grade Students

## Served the following areas:

Nature Center Heritage Trail Conservancy **Clifty Falls State Park** Cemetery Clean Up (Springdale, Indiana Veterans, Craig/Monroe) Madison Downtown (River, Playgrounds, Main Street) Salvation Army House of Hope **Clearing House** Madison Parks Department **Eleutherian College Camp Louis Ernst Animal Shelter Big Oaks Conservation Society** Habitat for Humanity of Jefferson County North United Methodist Church