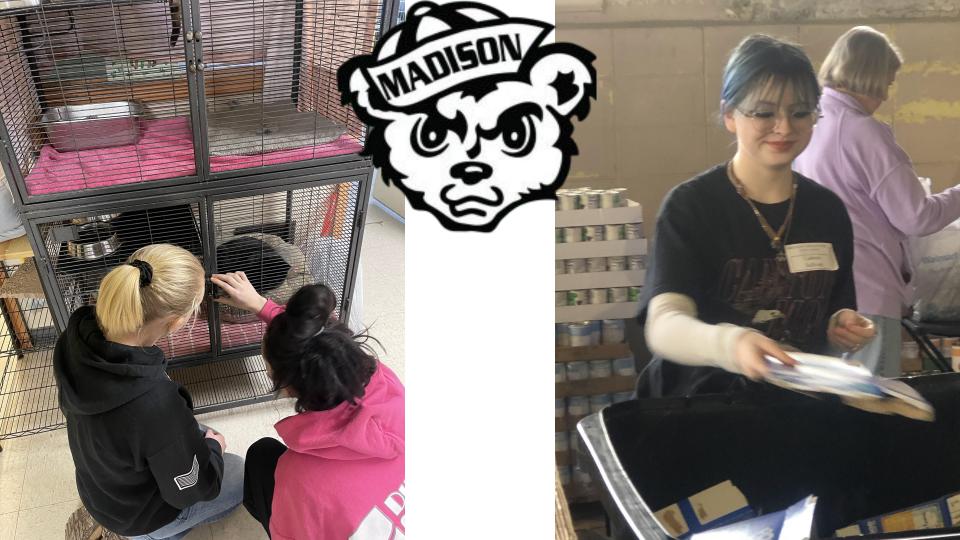

## Served the following areas:

Nature Center Heritage Trail Conservancy **Clifty Falls State Park** Cemetery Clean Up (Springdale, Indiana Veterans, Craig/Monroe) Madison Downtown (River, Playgrounds, Main Street) Salvation Army House of Hope **Clearing House** Madison Parks Department **Eleutherian College Camp Louis Ernst Animal Shelter Big Oaks Conservation Society** Habitat for Humanity of Jefferson County North United Methodist Church