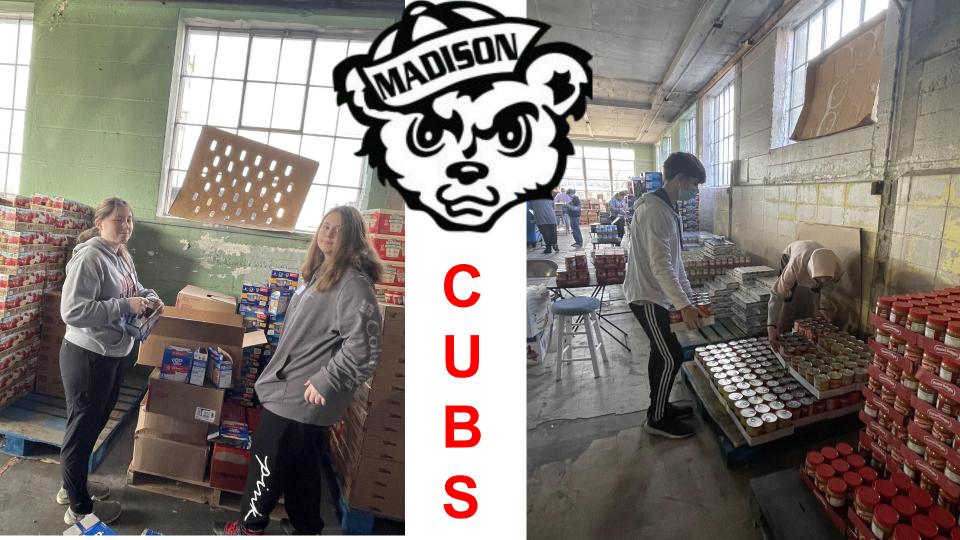

## Madison High School

**Community Service Day** 

March 3rd, 2022

## 9th & 10th Grade Students

## Served the following areas:

Nature Center Heritage Trail Conservancy **Clifty Falls State Park** Cemetery Clean Up (Springdale, Indiana Veterans, Craig/Monroe) Madison Downtown (River, Playgrounds, Main Street) Salvation Army House of Hope **Clearing House** Madison Parks Department **Eleutherian College Camp Louis Ernst Animal Shelter Big Oaks Conservation Society** Habitat for Humanity of Jefferson County North United Methodist Church