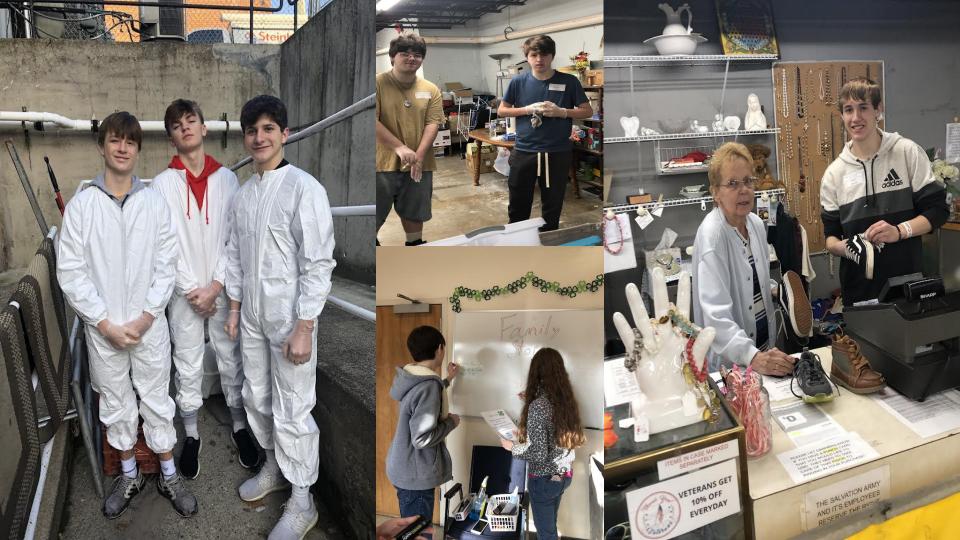

## Served the following areas:

Nature Center Heritage Trail Conservancy **Clifty Falls State Park** Cemetery Clean Up (Springdale, Indiana Veterans, Craig/Monroe) Madison Downtown (River, Playgrounds, Main Street) Salvation Army House of Hope **Clearing House** Madison Parks Department **Eleutherian College Camp Louis Ernst Animal Shelter Big Oaks Conservation Society** Habitat for Humanity of Jefferson County North United Methodist Church