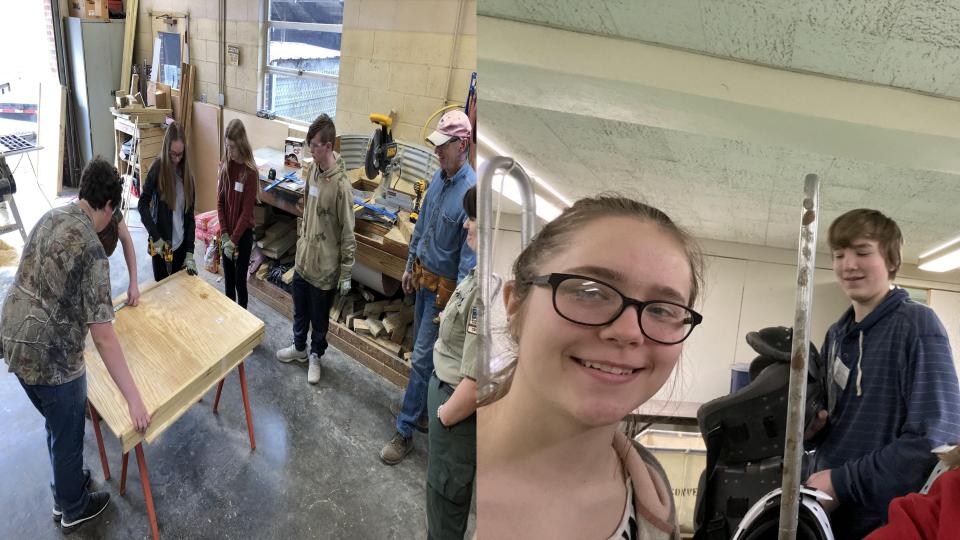

## Madison High School

**Community Service Day** 

March 3rd, 2022

## 9th & 10th Grade Students

## Served the following areas:

Nature Center Heritage Trail Conservancy **Clifty Falls State Park** Cemetery Clean Up (Springdale, Indiana Veterans, Craig/Monroe) Madison Downtown (River, Playgrounds, Main Street) Salvation Army House of Hope **Clearing House** Madison Parks Department **Eleutherian College Camp Louis Ernst Animal Shelter Big Oaks Conservation Society** Habitat for Humanity of Jefferson County North United Methodist Church