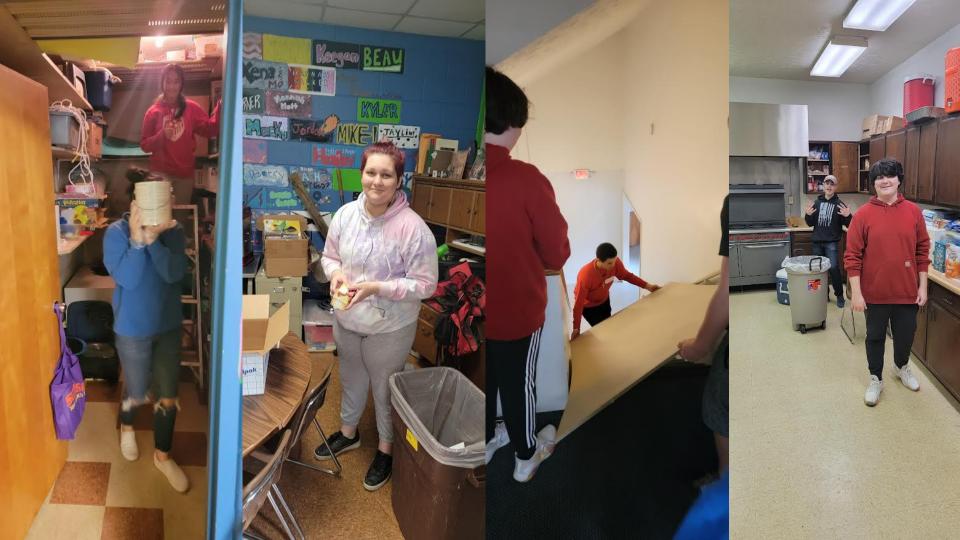

## Served the following areas:

Nature Center Heritage Trail Conservancy **Clifty Falls State Park** Cemetery Clean Up (Springdale, Indiana Veterans, Craig/Monroe) Madison Downtown (River, Playgrounds, Main Street) Salvation Army House of Hope **Clearing House** Madison Parks Department **Eleutherian College Camp Louis Ernst Animal Shelter Big Oaks Conservation Society** Habitat for Humanity of Jefferson County North United Methodist Church