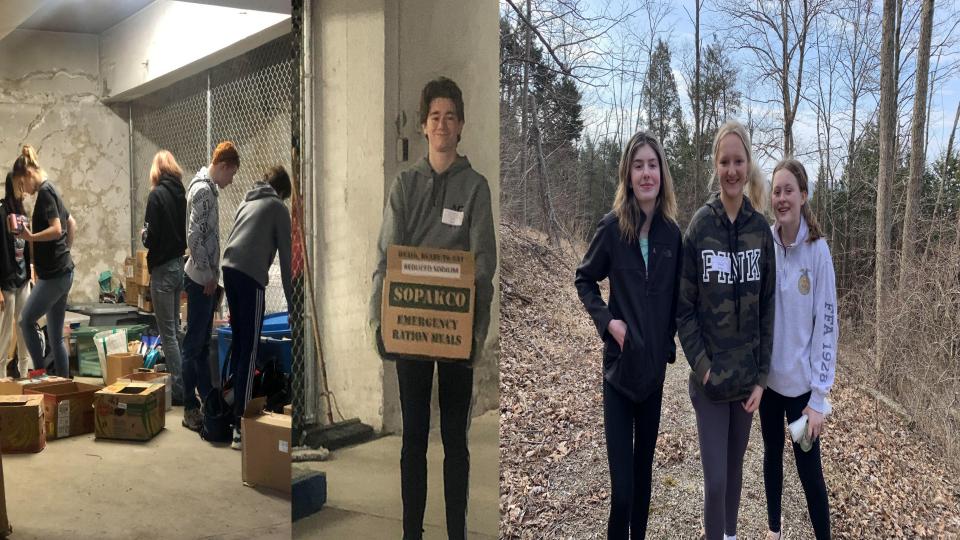

## Served the following areas:

Nature Center Heritage Trail Conservancy **Clifty Falls State Park** Cemetery Clean Up (Springdale, Indiana Veterans, Craig/Monroe) Madison Downtown (River, Playgrounds, Main Street) Salvation Army House of Hope **Clearing House** Madison Parks Department **Eleutherian College Camp Louis Ernst Animal Shelter Big Oaks Conservation Society** Habitat for Humanity of Jefferson County North United Methodist Church