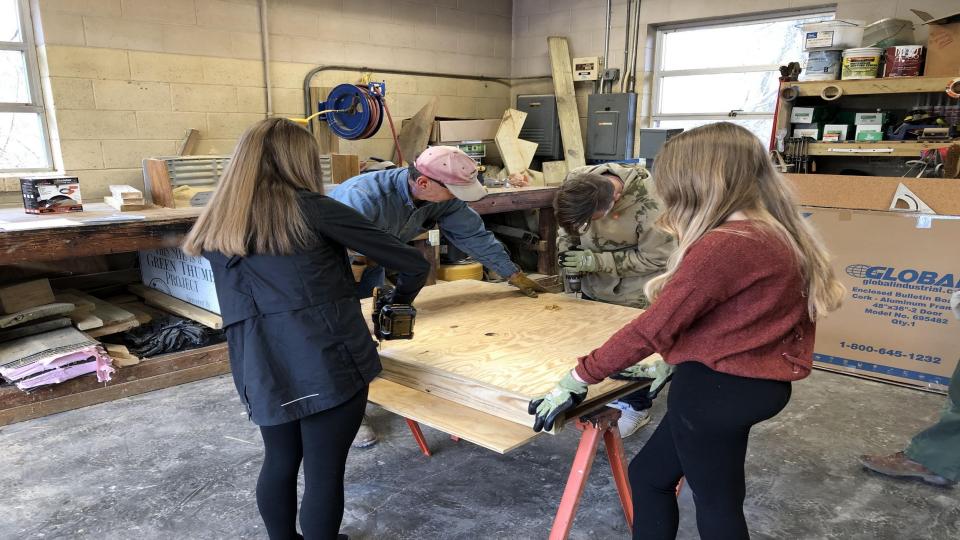

## Madison High School

**Community Service Day** 

March 3rd, 2022

## 9th & 10th Grade Students

## Served the following areas:

Nature Center Heritage Trail Conservancy **Clifty Falls State Park** Cemetery Clean Up (Springdale, Indiana Veterans, Craig/Monroe) Madison Downtown (River, Playgrounds, Main Street) Salvation Army House of Hope **Clearing House** Madison Parks Department **Eleutherian College Camp Louis Ernst Animal Shelter Big Oaks Conservation Society** Habitat for Humanity of Jefferson County North United Methodist Church