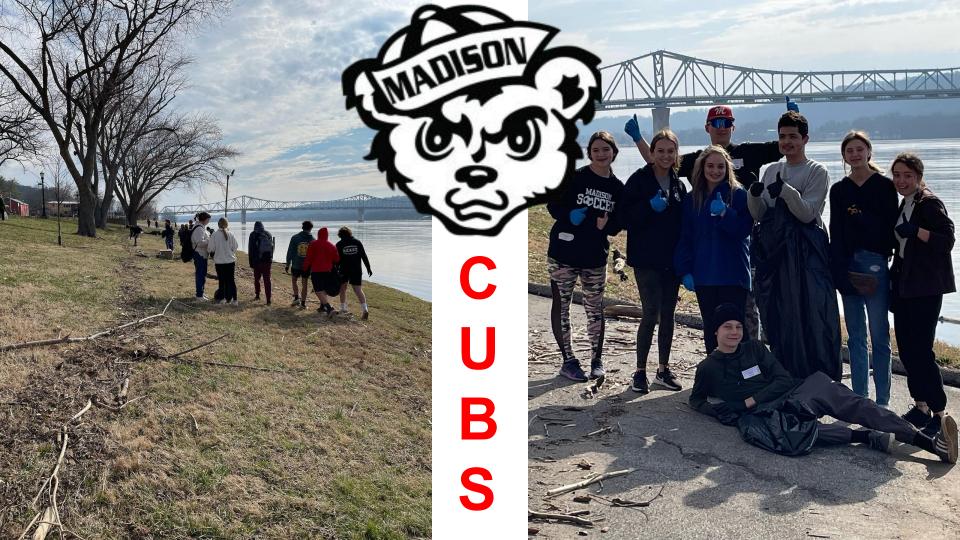

## Madison High School

**Community Service Day** 

March 3rd, 2022

## 9th & 10th Grade Students

## Served the following areas:

Nature Center Heritage Trail Conservancy **Clifty Falls State Park** Cemetery Clean Up (Springdale, Indiana Veterans, Craig/Monroe) Madison Downtown (River, Playgrounds, Main Street) Salvation Army House of Hope **Clearing House** Madison Parks Department **Eleutherian College Camp Louis Ernst Animal Shelter Big Oaks Conservation Society** Habitat for Humanity of Jefferson County North United Methodist Church