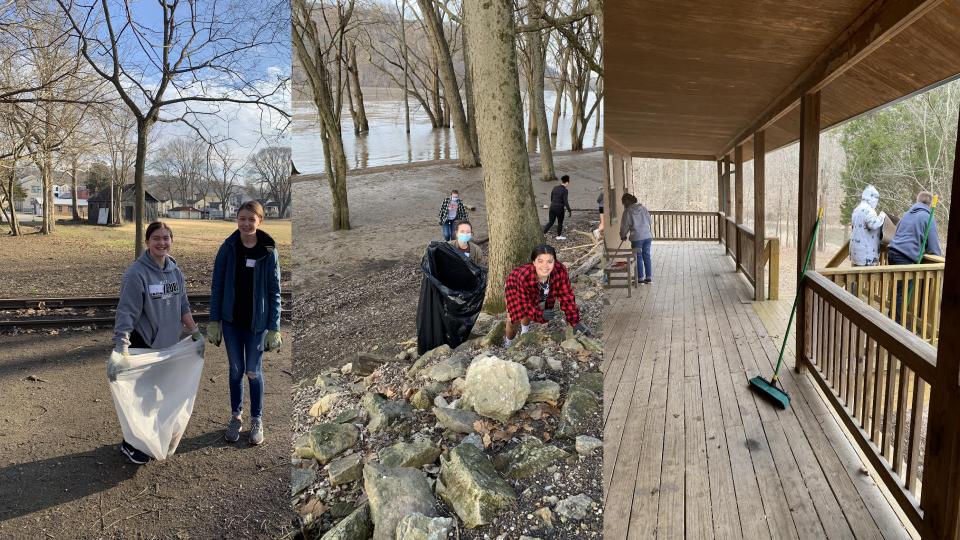

## Served the following areas:

Nature Center Heritage Trail Conservancy **Clifty Falls State Park** Cemetery Clean Up (Springdale, Indiana Veterans, Craig/Monroe) Madison Downtown (River, Playgrounds, Main Street) Salvation Army House of Hope **Clearing House** Madison Parks Department **Eleutherian College Camp Louis Ernst Animal Shelter Big Oaks Conservation Society** Habitat for Humanity of Jefferson County North United Methodist Church