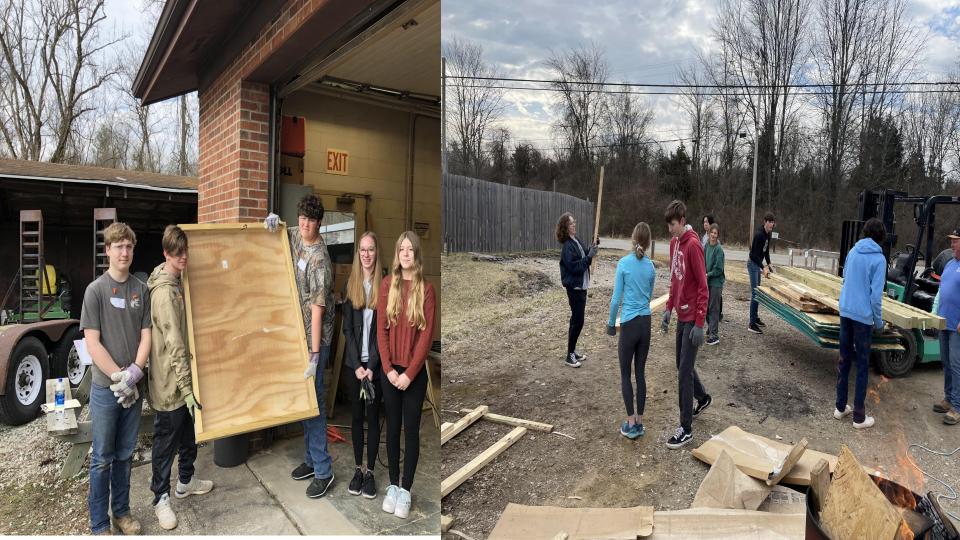

## Madison High School

**Community Service Day** 

March 3rd, 2022

## 9th & 10th Grade Students

## Served the following areas:

Nature Center Heritage Trail Conservancy **Clifty Falls State Park** Cemetery Clean Up (Springdale, Indiana Veterans, Craig/Monroe) Madison Downtown (River, Playgrounds, Main Street) Salvation Army House of Hope **Clearing House** Madison Parks Department **Eleutherian College Camp Louis Ernst Animal Shelter Big Oaks Conservation Society** Habitat for Humanity of Jefferson County North United Methodist Church