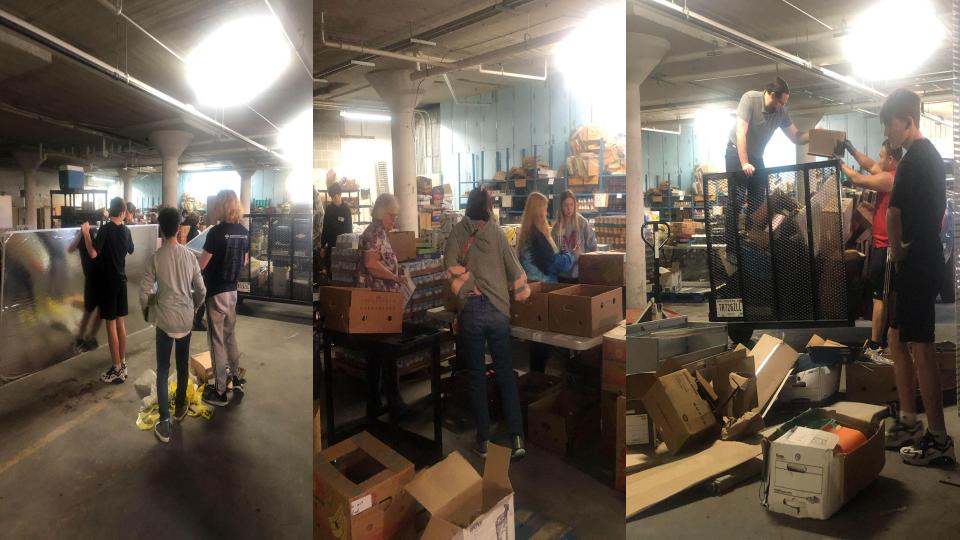

## Madison High School

**Community Service Day** 

March 3rd, 2022

## 9th & 10th Grade Students

## Served the following areas:

Nature Center Heritage Trail Conservancy **Clifty Falls State Park** Cemetery Clean Up (Springdale, Indiana Veterans, Craig/Monroe) Madison Downtown (River, Playgrounds, Main Street) Salvation Army House of Hope **Clearing House** Madison Parks Department **Eleutherian College Camp Louis Ernst Animal Shelter Big Oaks Conservation Society** Habitat for Humanity of Jefferson County North United Methodist Church