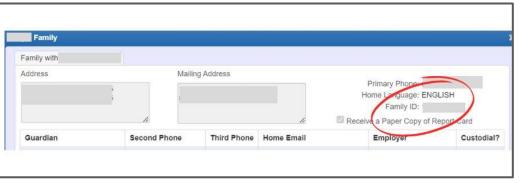

Lightspeed

Health Info

The STUDENT INFO tab contains all of the personal information on each student and members of their family.

This information is pulled from the data entered by the parent/guardian during the online registration process or provided to the office as updated information.

This information can be edited by the family.

Simply click on the Request Changes blue link,make the necessary edits, and the system submits the edits for approval.

The request is sent directly to the school clerk for approval.