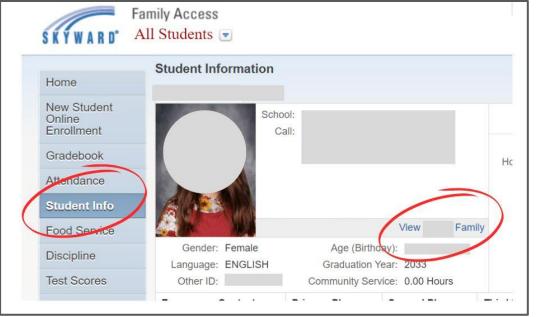

Lightspeed

Health Info

The STUDENT INFO tab contains all of the personal information on each student and members of their family.

This information is pulled from the data entered by the parent/guardian during the online registration process or provided to the office as updated information.

This information can be edited by the family.

Simply click on the Request Changes blue link,make the necessary edits, and the system submits the edits for approval.

The request is sent directly to the school clerk for approval.