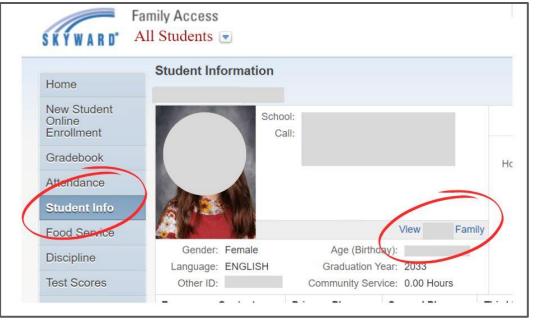

Lightspeed

Health Info

The STUDENT INFO tab contains all of the personal information on each student and members of their family.

This information is pulled from the data entered by the parent/guardian during the online registration process or provided to the office as updated information.

This information can be edited by the family.

Simply click on the Request Changes blue link,make the necessary edits, and the system submits the edits for approval.

The request is sent directly to the school clerk for approval.